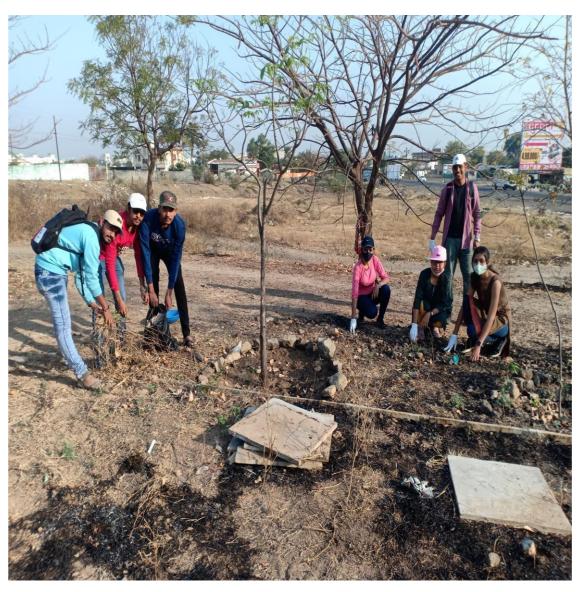

## **JSPM Narhe Technical Campus**

Prof. Dr. T. J. Sawant D.E.E., B.E.(Electrical), Ph.D., MISTE FOUNDER SECRETARY Prof. (Dr) S. A. Choudhari B.E.(Civil),M.E.(WRE.) Ph.D.(Engg.) DIRECTOR

- 1) Tree plantation 1/1/2022
- 2) 50 students are participated.