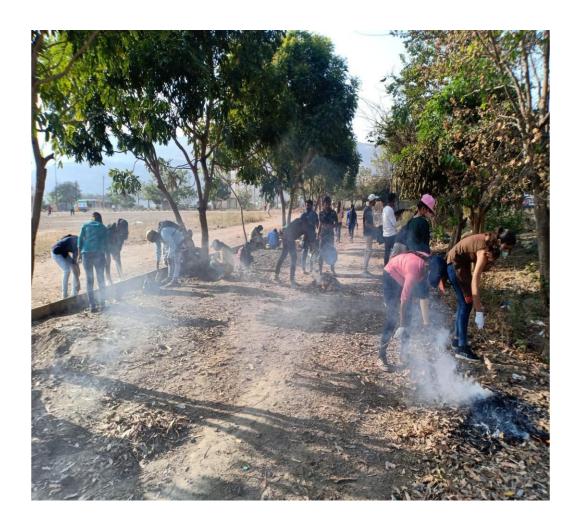

Prof. Dr. T. J. Sawant D.E.E., B.E.(Electrical), Ph.D., MISTE FOUNDER SECRETARY Prof. (Dr) S. A. Choudhari B.E.(Civil),M.E.(WRE.) Ph.D.(Engg.) DIRECTOR

2. Swachh Bharat abhiyan

Date: 1/2/2022

50 students are participated.